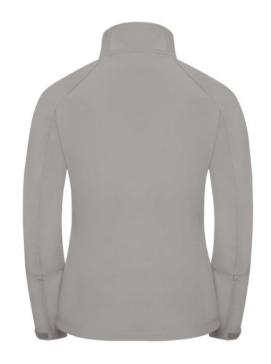

## **Specification**

RUSSELL Women's Bionic Softshell Three-Layer Jacket, Lightly Styled with Contrast Zipper for a Sleeker Look, High Collar with Lining, Velcro Adjustable Strap at the Bottom of the Sleeves, Two Pockets Forward and One Pocket on the Right Chest .1. Face - 94% polyester, 6% elastin Bionic Finish 2. Diaphragm - 5000 mm watertight / 5000 g / m2 / 24 hours vapor permeability 3.Polar delivery - 100% polyester.FLUORIN and PVC FREE.BIONIC-FINISH ECO Stone L