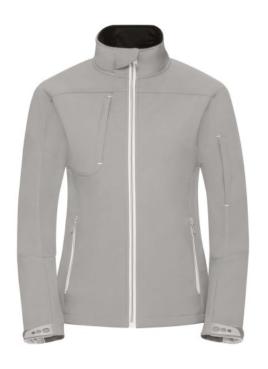

## **Specification**

RUSSELL Women's Bionic Softshell Three-Layer Jacket, Lightly Styled with Contrast Zipper for a Sleeker Look, High Collar with Lining, Velcro Adjustable Strap at the Bottom of the Sleeves, Two Pockets Forward and One Pocket on the Right Chest .1. Face - 94% polyester, 6% elastin Bionic Finish 2. Diaphragm - 5000 mm watertight / 5000 g / m2 / 24 hours vapor permeability 3.Polar delivery - 100% polyester.FLUORIN and PVC FREE.BIONIC-FINISH ECO Stone L