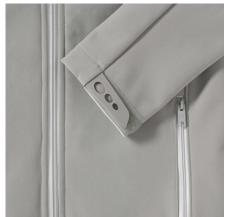

## **Specification**

RUSSELL Women's Bionic Softshell Three-Layer Jacket, Lightly Styled with Contrast Zipper for a Sleeker Look, High Collar with Lining, Velcro Adjustable Strap at the Bottom of the Sleeves, Two Pockets Forward and One Pocket on the Right Chest .1. Face - 94% polyester, 6% elastin Bionic Finish 2. Diaphragm - 5000 mm watertight / 5000 g / m2 / 24 hours vapor permeability 3.Polar delivery - 100% polyester.FLUORIN and PVC FREE.BIONIC-FINISH ECO Stone L