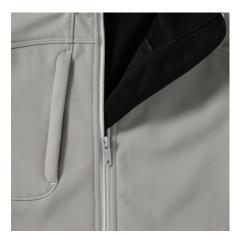

## **Specification**

RUSSELL Women's Bionic Softshell Three-Layer Jacket, Lightly Styled with Contrast Zipper for a Sleeker Look, High Collar with Lining, Velcro Adjustable Strap at the Bottom of the Sleeves, Two Pockets Forward and One Pocket on the Right Chest .1. Face - 94% polyester, 6% elastin Bionic Finish 2. Diaphragm - 5000 mm watertight / 5000 g / m2 / 24 hours vapor permeability 3.Polar delivery - 100% polyester.FLUORIN and PVC FREE.BIONIC-FINISH ECO Stone L